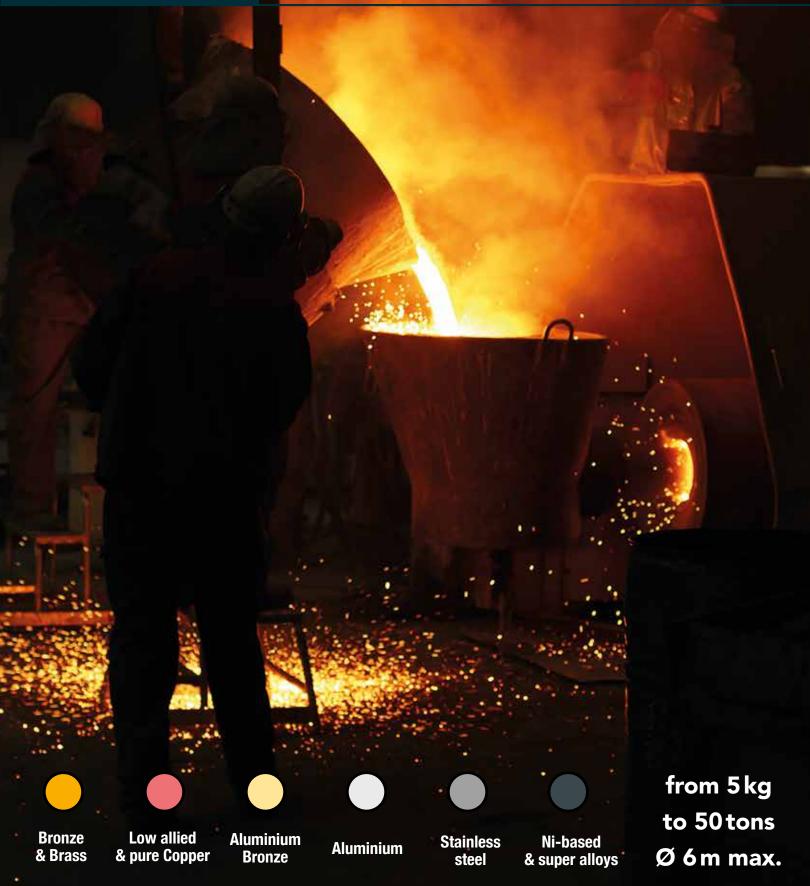

Since 1919, the range of high-quality centrifugal castings produced by LBI Foundries has been continually expanded. After the centrifugal casting of bronze parts, LBI then started producing parts made in stainless steels and Aluminum for the most demanding applications and customers. In addition, **LBI**'s sand casting subsidiaries (**SRI** and **INOXYDA** companies) bring their specific know-how for the sandcasting of copper-based alloys, therefore completing a rich portfolio and enabling the group **LBI Foundries** to offer a One-Stop-Shop solution for castings and machining to a wide variety of industrial sectors.

# 5 PRODUCTION SITES

50 M€ TURNOVER / 60% EXPORT

350 EMPLOYEES

SHIPBUILDING: Flanged liners, bearing housings, propulsion shaft liners, rudder stock liners, hubs, CPP or FPP blades

ELECTRICAL APPLICATIONS: Sliprings, circuit breakers rings, electrical connections, arms for welding guns

PUMPS: Pump housings, shafts, liners, sealings, covers

HYDRO POWER & TURBINES: Impellers (Francis, Pelton, Kaplan), sealing, labyrinth rings

VALVES: Housing, gates for butterfly valves, valve bodies