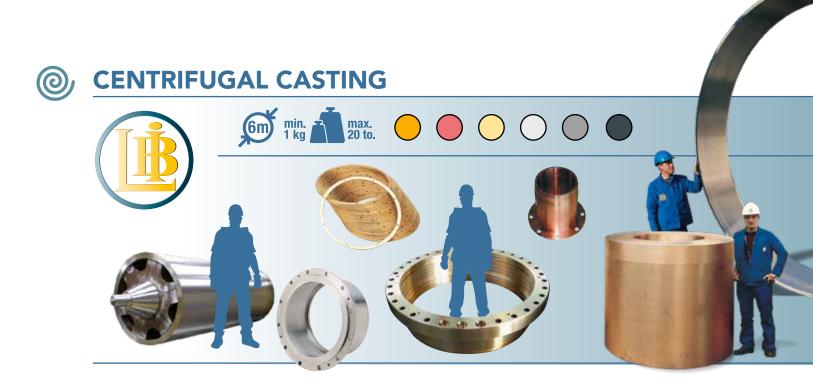

Since 1919, the range of high-quality centrifugal castings produced by LBI Foundries has been continually expanded. After the centrifugal casting of bronze parts, LBI then started producing parts made in stainless steels and Aluminum for the most demanding applications and customers. In addition, **LBI**'s sand casting subsidiaries (**SRI** and **INOXYDA** companies) bring their specific know-how for the sandcasting of copper-based alloys, therefore completing a rich portfolio and enabling the group **LBI Foundries** to offer a One-Stop-Shop solution for castings and machining to a wide variety of industrial sectors.

# 5 PRODUCTION SITES

50 M€ TURNOVER / 60% EXPORT

350 EMPLOYEES

SHIPBUILDING: Flanged liners, bearing housings, propulsion shaft liners, rudder stock liners, hubs, CPP or FPP blades

ELECTRICAL APPLICATIONS: Sliprings, circuit breakers rings, electrical connections, arms for welding guns

PUMPS: Pump housings, shafts, liners, sealings, covers

HYDRO POWER & TURBINES: Impellers (Francis, Pelton, Kaplan), sealing, labyrinth rings

VALVES: Housing, gates for butterfly valves, valve bodies