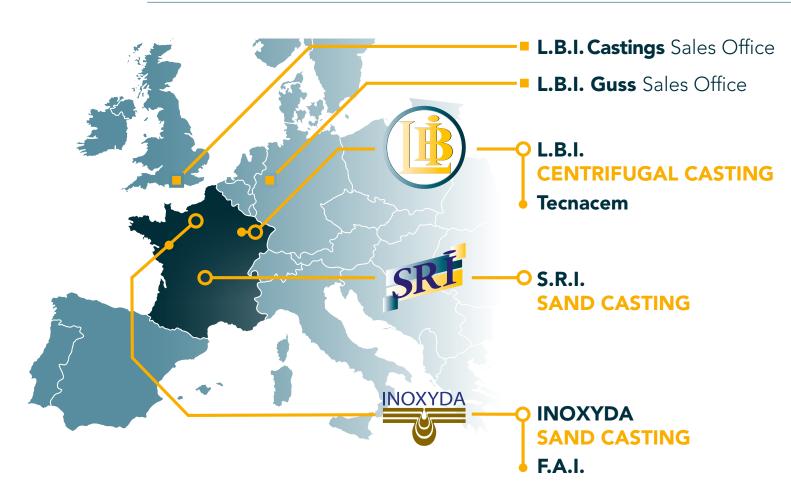

# 5 PRODUCTION SITES

50 M€ TURNOVER / 60% EXPORT

350 EMPLOYEES

SHIPBUILDING: Flanged liners, bearing housings, propulsion shaft liners, rudder stock liners, hubs, CPP or FPP blades

ELECTRICAL APPLICATIONS: Sliprings, circuit breakers rings, electrical connections, arms for welding guns