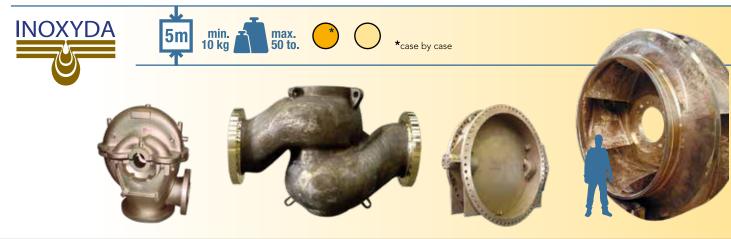

Since 1919, the range of high-quality centrifugal castings produced by LBI Foundries has been continually expanded. After the centrifugal casting of bronze parts, LBI then started producing parts made in stainless steels and Aluminum for the most demanding applications and customers. In addition, **LBI**'s sand casting subsidiaries (**SRI** and **INOXYDA** companies) bring their specific know-how for the sandcasting of copper-based alloys, therefore completing a rich portfolio and enabling the group **LBI Foundries** to offer a One-Stop-Shop solution for castings and machining to a wide variety of industrial sectors.

# 5 PRODUCTION SITES

50 M€ TURNOVER / 60% EXPORT

350 EMPLOYEES

SHIPBUILDING: Flanged liners, bearing housings, propulsion shaft liners, rudder stock liners, hubs, CPP or FPP blades

ELECTRICAL APPLICATIONS: Sliprings, circuit breakers rings, electrical connections, arms for welding guns

PUMPS: Pump housings, shafts, liners, sealings, covers

HYDRO POWER & TURBINES: Impellers (Francis, Pelton, Kaplan), sealing, labyrinth rings

VALVES: Housing, gates for butterfly valves, valve bodies