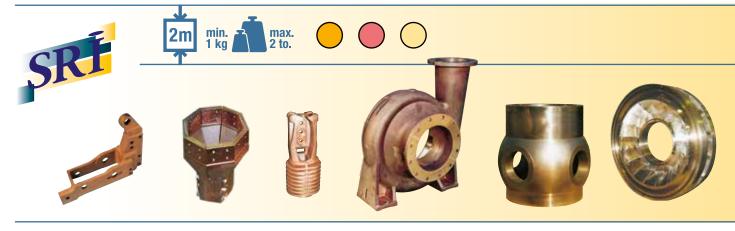

Since 1919, the range of high-quality centrifugal castings produced by LBI Foundries has been continually expanded. After the centrifugal casting of bronze parts, LBI then started producing parts made in stainless steels and Aluminum for the most demanding applications and customers. In addition, **LBI**'s sand casting subsidiaries (**SRI** and **INOXYDA** companies) bring their specific know-how for the sandcasting of copper-based alloys, therefore completing a rich portfolio and enabling the group **LBI Foundries** to offer a One-Stop-Shop solution for castings and machining to a wide variety of industrial sectors.

# 5 PRODUCTION SITES

50 M€ TURNOVER / 60% EXPORT

350 EMPLOYEES

SHIPBUILDING: Flanged liners, bearing housings, propulsion shaft liners, rudder stock liners, hubs, CPP or FPP blades

ELECTRICAL APPLICATIONS: Sliprings, circuit breakers rings, electrical connections, arms for welding guns

PUMPS: Pump housings, shafts, liners, sealings, covers

HYDRO POWER & TURBINES: Impellers (Francis, Pelton, Kaplan), sealing, labyrinth rings

VALVES: Housing, gates for butterfly valves, valve bodies